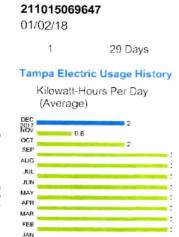

ing Charges** 

**Current Month's Electric Charges** \$969.37



tampaelectric.com

Account: 211015069753 Statement Date: 01/02/18

#### Details of Charges - Service from 11/14/17 to 12/13/17

Service for: PANTHER TRACE 2B3, RIVERVIEW, FL 33569-0000 Rate Schedule: Lighting Service

Lighting Service Items LS-1 (Bright Choices) for 30 days

\$70.93 Lighting Energy Charge 2200 kWh @ \$0.03224/kWh Fixture & Maintenance Charge 50 Fixtures \$546.00 Lighting Pole / Wire 50 Poles \$741.00 2200 kWh @ \$0.02916/kWh Lighting Fuel Charge \$64.15 \$3.46 Florida Gross Receipt Tax

**Lighting Charges** \$1,425.54

\$1,425.54 **Current Month's Electric Charges** 



tampaelectric.com





Account: Statement Date:

211015069647 01/02/18



## **ACCOUNT INVOICE**

tampaelectric.com

f 🛩 🤊 8: 🛗 in

8,057





D€C 2016

92/13/17 Basic Service Charge Energy Charge Fuel Charge Florida Gross Receipt Tax **Electric Service Cost** Other Fees and Charges Electric Late Payment Fee **Total Other Fees and Charges Current Month's Electric Charges**  Account:

Statement Date

4

\$19.94 49 kWh @ \$0.06216/kWh 49 kWh @ \$0.02956/kWh

\$1.45 \$0.63

\$3.05

\$5.00



tampaelectric.com

Account:

211015069530

Statement Date:

01/02/18

# Details of Charges - Service from 11/15/17 to 12/13/17

Service for: 11494 PANTHER TRACE BLVD, RIVERVIEW, FL 33579-0000

| Meter<br>Number<br>B55403 | Read Date<br>12/13/17                      | Current<br>Reading<br>7,364 | ٠ | Previous<br>Reading<br>7,263       | = | Total Used                            | d .                          | Multiplier                | Billi