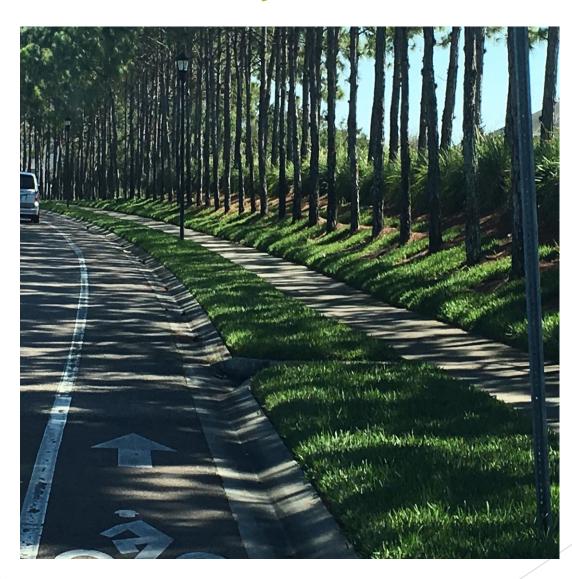

### **General Updates**

- Turf looks great!
- Trimming will be completed this month- Hard cuts back will be completed throughout March and April
- Perimeter trimming will take place in March targeting peppers around ponds, along boulevard, palms in boulevard beds, and brush along conservation areas.
- Frost damaged plant material continues to show signs of recovery however some plants will be pulled as they have perished. Proposal for replacement will be putntogether for "at-cost" replacement.
- Flowers are scheduled for replacement next Wednesday 3/28
- Update with boundary markers and church access proposal/design
- ► Electrical work is complete at rear for GHS services- rest of project is being handled by GHS for separate approved services
- Irrigation mainline repair is causing pump to be shutdownimperative that this mainline is approved for repair as property is without water

## **Perimeter Trimming**

Perimeter cutbacks will continue this month and into April targeting peppers and overgrowth from the preserves. Cutbacks will continue as needed throughout the remainder of the year.