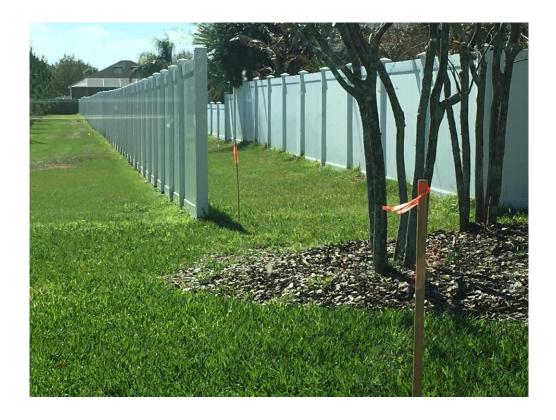

# Time for Seasonal Flower Change-out

Flowers are scheduled for change out next Wednesday March 28<sup>th</sup>.

Update with Boundary Markers and Church Access Design
Proposal

The landscape bed has been trenched and sprayed out.

Soil will be brought in next Friday and plants installed the first week of April.