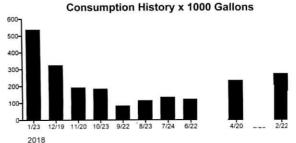

### Irrigation Mainline Break Needs Approval for Repair

Proposal has been issued to board for repair of mainline affecting irrigation. Pump has been shutdown and will remain off until mainline has been repaired. Again, the turf is without water until mainline is repaired.